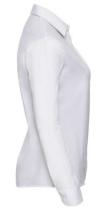

#### Specification

RUSSELL women's long sleeve shirt PURE COTTON.Elegant and very durable shirt with the comfort of pure cotton.Classic collar without buttons, one button on cuff, pocket on the right.100% Poplim cotton, 120/125 g / m2.Laundry at 40 degrees .EASY CARE - dries quickly, easy to iron white4XL