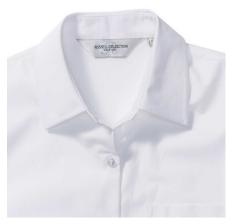

#### Specification

RUSSELL women's long sleeve shirt PURE COTTON.Elegant and very durable shirt with the comfort of pure cotton.Classic collar without buttons, one button on cuff, pocket on the right.100% Poplim cotton, 120/125 g / m2.Laundry at 40 degrees .EASY CARE - dries quickly, easy to iron white4XL