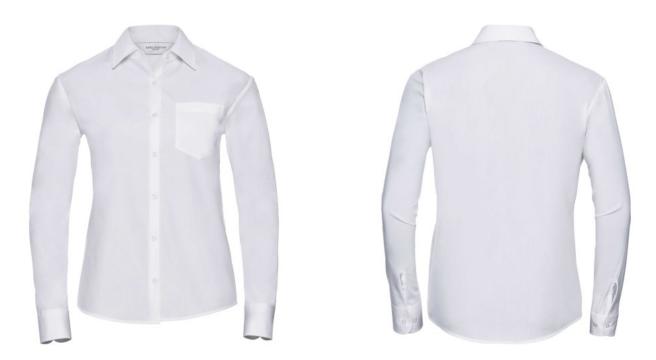

# **RUSSELL WOMEN'S LONG SLEEVE SHIRT PURE COTTON**

#### Specification

RUSSELL women's long sleeve shirt PURE COTTON.Elegant and very durable shirt with the comfort of pure cotton.Classic collar without buttons, one button on cuff, pocket on the right.100% Poplim cotton, 120/125 g / m2.Laundry at 40 degrees .EASY CARE - dries quickly, easy to iron white4XL