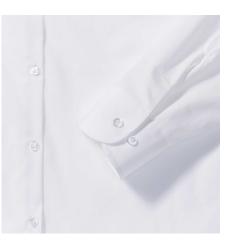

#### Specification

RUSSELL women's long sleeve shirt PURE COTTON.Elegant and very durable shirt with the comfort of pure cotton.Classic collar without buttons, one button on cuff, pocket on the right.100% Poplim cotton, 120/125 g / m2.Laundry at 40 degrees .EASY CARE - dries quickly, easy to iron white4XL